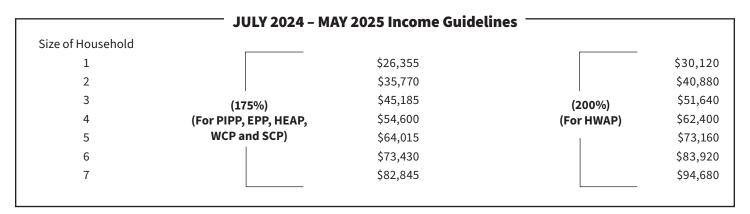

### **ELIGIBLE HOUSEHOLD INCOME GUIDELINES: 175%**

| 1 Person Household | \$26,355 |
|--------------------|----------|
| 2 Person Household | \$35,770 |
| 3 Person Household | \$45,185 |
| 4 Person Household | \$54,600 |
| 5 Person Household | \$64,015 |
| 6 Person Household | \$73,430 |
| 7 Person Household | \$82,845 |
| 8 Person Household | \$90,515 |

When determining households up to seven members for HEAP, SCP, and WCP, 175% of the Federal Poverty Guidelines (FPG) is used. For HEAP, SCP, and WCP households over eight members,60% State Median Income (SMI) is used. PIPP for all household sizes is 175% of the FPG. When determining 200% of the FPG, households with more than eight members must add \$10,760 for each additional member.